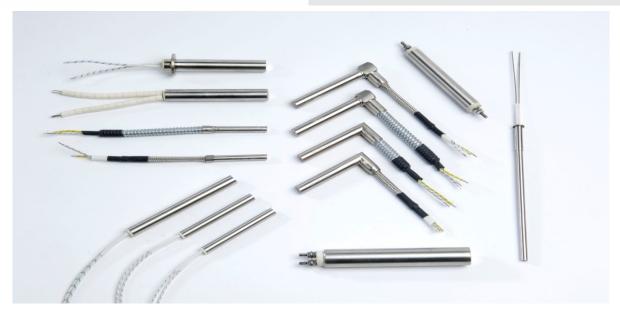

# **Cartridge heaters**

Cartridge heaters can to specific areas give very high power and are used mainly for tool heating. Thanks to the design the heat is quickly distributed over the whole envelope surface of the element and the elements fulfil high demands of impact resistance and vibration security

#### >> Dimension

 $\emptyset$ 3, 6.5, 8, 10, 12.5, 16, 20 mm Inactive section app. 10 mm at the connection end and appr. 5 mm at the other end.

#### >> Connection

12" Fibreglass Heater cable Flexible Conduit 2 Pin Nickle Wire

## >> Types

Standard range
Acc. to customer specification