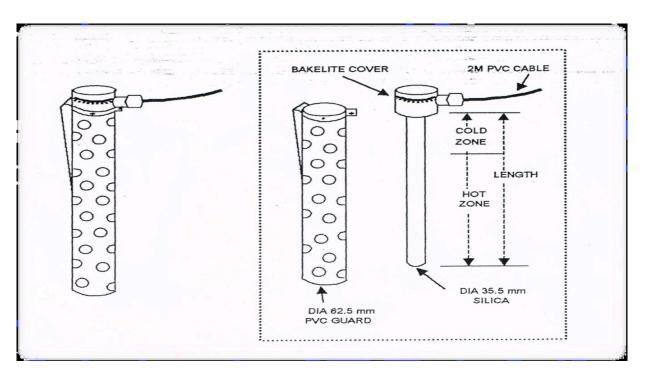

### **SINGLE QUARTZ IMMERSION HEATERS**

### **SPECIFICATION**

- \* 2 meter PVC Flexible Extension Cords.
- \* 62.5 mm Dia. PVC Protection Guards.
- \* 35.5mm Dia. Silica Quartz Tube Closed One End.

| Model   | Specifications |       |       |          |           |
|---------|----------------|-------|-------|----------|-----------|
| Number  | Volts          | Watts | engt  | Hot Zone | Cold Zone |
| QIH-1KW | 240            | 1000  | L4.5' | 10"      | 4.5"      |
| QIH-2KW | 240            | 2000  | 21"   | 15"      | 6"        |
| QIH-3KW | 240            | 3000  | 28.5' | 19.5"    | 9"        |
| QIH-3KW | 415            | 3000  | 28.5' | 19.5"    | 9"        |