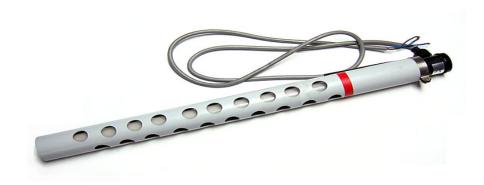

### **Quartz Immersion Heaters**

For use in most aqueous acidic plating solutions and pickling tanks. Check solution recommendation chart or with your chemical supplier for proper sheath material selection.

# >> Material

Quartz , Ceramit insulator ,Incoloy Elements

#### >> Dimension

Dia: 62.5mm( PVC Guard) Length: 28.5, 21, 14.5 Inch.

#### >> Connection

**PVC Wire Out** 

#### >> Others

Available for 1,2,3 KW