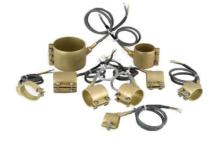

### Connection >>

Connection box

Nickel wire

**Heater Cable** 

2 Pin Socket

**Ceramic Connector** 

**Screw Terminal** 