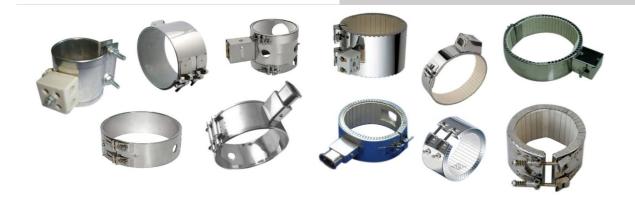

# **Ring and Band heaters**

Ring and band heaters are used where there is a need for indirect heating or constant heating of a fluid in a container or tank, liquid plastic in extruders, in injection machines and also when drying glue in fixtures and molds.

## >>Design

Ceramics with casing of plate Micanite with casing of plate According customer specification

## Fields of application >>

Extruders

Containers

Tanks

Moulds

Tools, etc