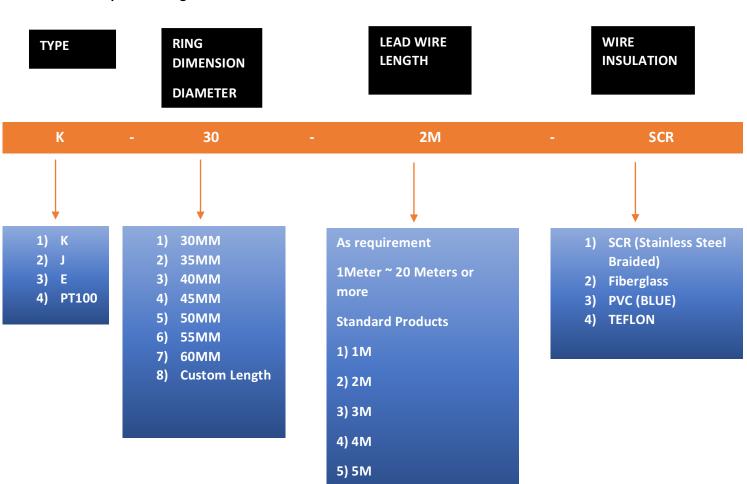

<br>Braided) |
| K-Ring-D45-<br>2M | 45mm               | 2 Meters               | K    | 0 ~ 400°C            | Fiberglass             | Metal Shield (Stainless Steel<br>Braided) |
| K-Ring-D50-<br>2M | 50mm               | 2 Meters               | K    | 0 ~ 400°C            | Fiberglass             | Metal Shield (Stainless Steel<br>Braided) |
| K-Ring-D55-<br>2M | 55mm               | 2 Meters               | K    | 0 ~ 400°C            | Fiberglass             | Metal Shield (Stainless Steel<br>Braided) |
| K-Ring-D60-<br>2M | 60mm               | 2 Meters               | K    | 0 ~ 400°C            | Fiberglass             | Metal Shield (Stainless Steel<br>Braided) |





## **THERMOCOUPLES**

## **GHA-TC**

#### **Ordering Information**

**Example Ordering Part Number selected**