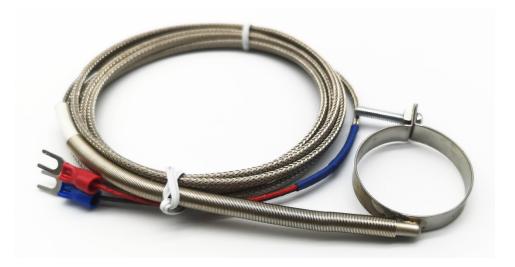

### **Ring Type Thermocouples**

- This Type K thermocouple is suitable for a wide range of temperature from 32 to 752 °F (0 to 400 °C).
- Variety in cable length of this thermocouple makes it suitable for different applications and industries.
- For applications: Injection moulding machine, Mould & Oven measurement etc.

#### Features:

Standard Products with Ring Dia: 25,30,35,40,45,50,55,60.

Temperature Range: 0 ~ 400°C

Diameter & Wire length or material can be customized. (Material available for PVC, Teflon, Fiberglass)