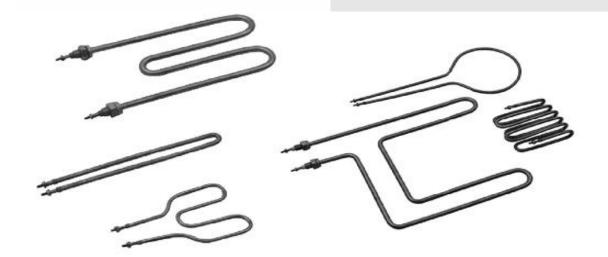

### **Tubular Heaters**

For air heating and radiation heating Backer tubular element are the most popular alternative.

GHA manages a large number of production techniques, giving a choice within a wide range of element types. An optimal heat solution of an application is decided by user environment and operating temperature

# >> Type of heating

Tubular heating elements Finned elements

# >> Types

Standard range
Acc. to customer specification