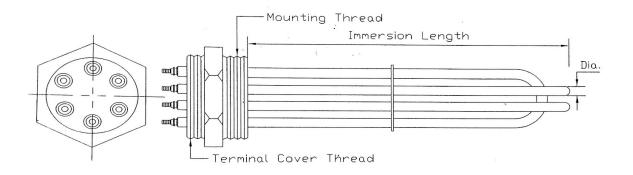

**Our Standard Ex-Stock Item** 

| Model                  | Voltage    | Watt  | Immersion | Mount  | Material          | Tube Dia |
|------------------------|------------|-------|-----------|--------|-------------------|----------|
|                        |            |       | Length    | Thread |                   |          |
| SIHA-S3P415VX6KW-270   | 3P 415V Ac | 6KW   | 270MMUL   | 2" BSP | Stainless Steel 3 |          |
| SIHA-S3P415VX9KW-300   |            | 9KW   | 300MMUL   |        |                   | 12mm     |
| SIHA-S3P415VX9KW-380   |            | 9KW   | 380MMUL   |        |                   |          |
| SIHA-S3P415VX6KW-400   |            | 6KW   | 400MMUL   |        |                   |          |
| SIHA-S3P415VX12KW-500  |            | 12KW  | 500MMUL   |        |                   |          |
| SIHA-S3P415VX4.5KW-620 |            | 4.5KW | 620MMUL   |        |                   |          |
| SIHA-S3P415VX12KW-620  |            | 12KW  | 620MMUL   |        |                   |          |
| SIHA-S3P415VX15KW-620  |            | 15KW  | 620MMUL   |        |                   |          |
| SIHA-S3P415VX18KW-740  |            | 18KW  | 740MMUL   |        |                   |          |
| SIHA-S3P415VX21KW-860  |            | 21KW  | 860MMUL   |        | 04                |          |
|                        |            |       |           |        | 4                 |          |