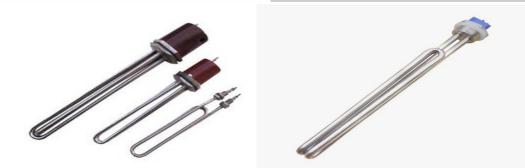

## **SCREW-IN IMMERSION HEATER**

GHA Provide Screw-In immersion heaters for heating of water and oil. Avaliable in copper, stainless steel or stainless steel with brass screw. Screw avaliable in 1", 1 1/2", and 2" (Thread with BSP or NPT).

Immersion heaters are used as heat sourse in domestic water heaters, dish washers, industrial baths, oil radiators and towel dryers among others.

The immersion heaters are build with tubular elements with flanges, nipples or plugs soldered or welded onto them. The immersion heater can be fitted with thermostat, temperature limiter and connection box. There are also thermostats and temperature limiters for mounting inside the tubular element.