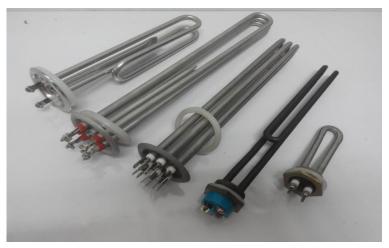

Immersion heaters are used as heat sourse in domestic water heaters, dish washers, industrial baths, oil radiators and towel dryers among others.

The immersion heaters are build with tubular elements with flanges, nipples or plugs soldered or welded onto them. The immersion heater can be fitted with thermostat, temperature limiter and connection box. There are also thermostats and temperature limiters for mounting inside the tubular element.

GHA holds a standard range of immersion heaters on stock (semi manufactured) for water or oil heating, in different designs for fast delivery.

We also produce according to customer specification. Contact us +604-4466986 If you don'f find what you are looking for and we will help you.